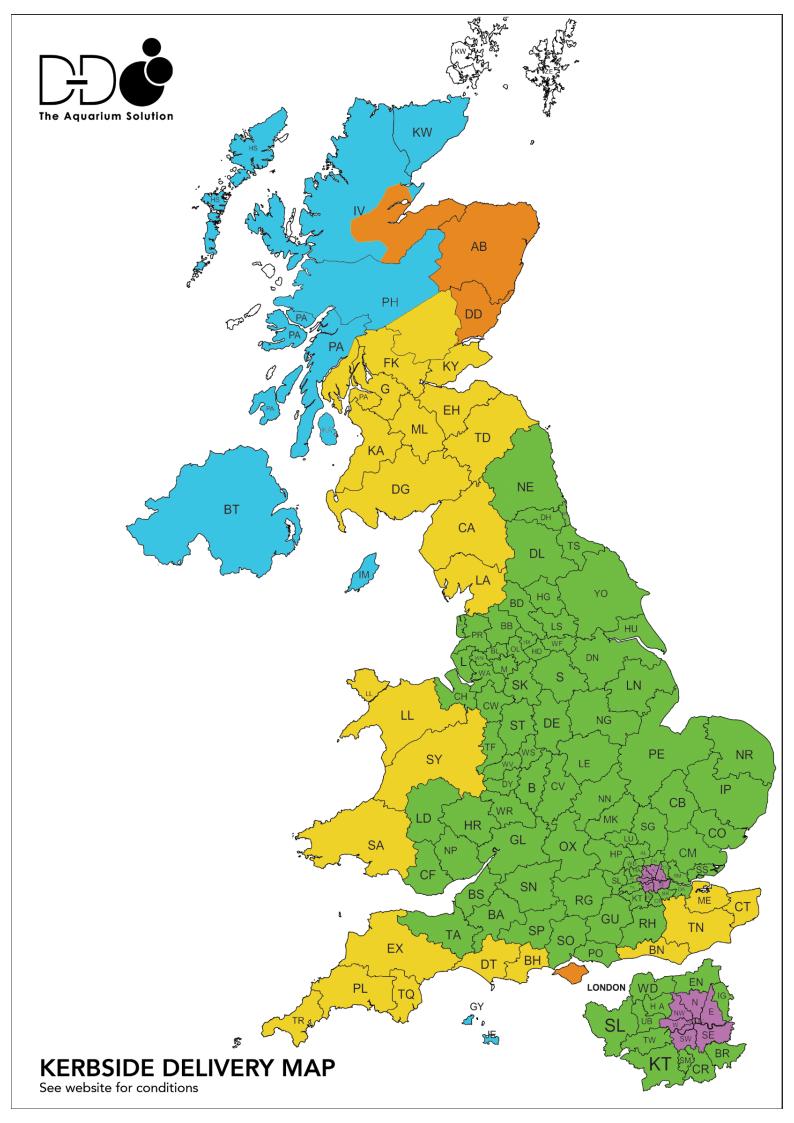

# **KERBSIDE PALLET DELIVERY**

DELIVERED BY PALLET COURIER ON ECONOMY SERVICE WITH A TAIL LIFT VEHICLE\*

| RPA900 | RPA1200 | <b>RPA1500S</b> | DELIVERY TIME | POSTCODE                                                                                                                                                                                                                                                         |
|--------|---------|-----------------|---------------|------------------------------------------------------------------------------------------------------------------------------------------------------------------------------------------------------------------------------------------------------------------|
|        |         |                 |               |                                                                                                                                                                                                                                                                  |
| £45    | £45     | £90             | 4-5 DAYS*     | AL B BA BB BD BL BR BS CB CF CH CM CO CR CV CW DA DE DH DL DN DY EN FY GL<br>HA HD HG HP HR HU HX IG IP KT L LA(1-9) LD LE LN LS LU M MK NE NG NN NP NR<br>OL OX PE PO1-29 PR RG RH RM S SG SK SL SM SN SO SP SR SS ST TA TF TS TW<br>UB WA WD WF WN WR WS WV YO |
|        |         |                 |               |                                                                                                                                                                                                                                                                  |
| £55    | £55     | £110            | 4-5 DAYS*     | BH BN CA CT DG DT EH EX FK G GU KA(1-26) KA29 KY LA10 LL ME ML PA(1-19) PL SA<br>SY TD TQ TN TR                                                                                                                                                                  |
|        |         |                 |               |                                                                                                                                                                                                                                                                  |
| £60    | £60     | £120            | 4-5 DAYS*     | E EC N NW SE SW W WC                                                                                                                                                                                                                                             |
|        |         |                 |               |                                                                                                                                                                                                                                                                  |
| £80    | £80     | £160            | 4-5 DAYS      | AB DD IV(1-3) IV(4-11) IV12 IV(13-19) IV(30-36) PH(1-7) PH14                                                                                                                                                                                                     |
|        |         |                 |               |                                                                                                                                                                                                                                                                  |
| ΡΟΑ    | POA     | POA             | 4-5 DAYS      | HS(1-3) IV(20-29 IV37 KA27-28 KW1-17 PA20 PH8-13 PH15-50 ZE NORTHERN<br>IRELAND, SOUTHERN IRELAND, IOW, CHANNEL ISLES                                                                                                                                            |

#### CONDITIONS

DELIVERED BY PALLET COURIER ON ECONOMY SERVICE WITH A TAIL LIFT VEHICLE.

\* OPTION ADDITIONAL CHARGE FOR PREMIUM ONE DAY SHIPMENT WHERE AVAILABLE - £10 RPA900/1200, £20 RPA1500S.