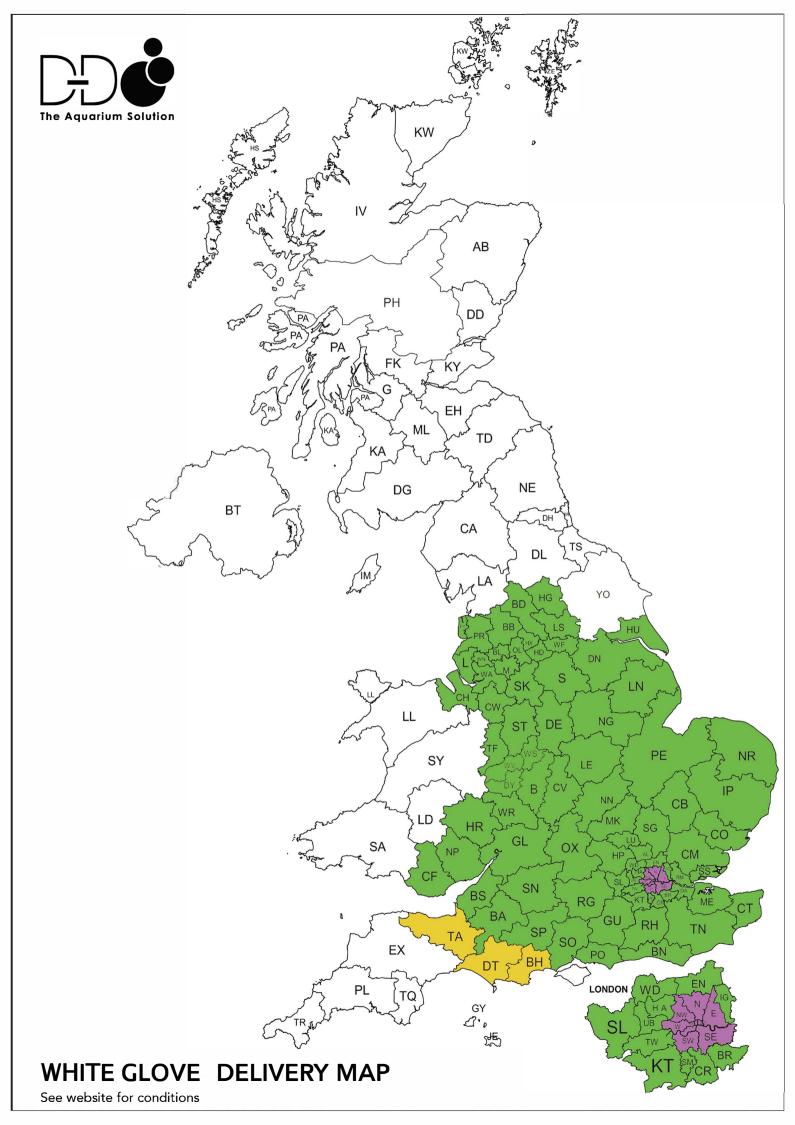

# 2 MAN WHITE GLOVE DELIVERY

DELIVERED TO CUSTOMERS HOME WITHIN 7-14 DAYS DEPENDING ON LOCATION\*\*

| RPA900 | RPA1200 | <b>RPA1500S</b> | DELIVERY TIME | POSTCODE                                                                                                                                                                                                                                             |
|--------|---------|-----------------|---------------|------------------------------------------------------------------------------------------------------------------------------------------------------------------------------------------------------------------------------------------------------|
|        |         |                 |               |                                                                                                                                                                                                                                                      |
| £80    | £80     | £100            | 7-14 DAYS     | AL B BA BB BD BL BN BR BS CB CF CH CM CO CR CT CV CW DA DE DN DY EN FY GL<br>HA HD HG HP HR HU HX IG IP KT L LA(1-9) LE LN LS LU M ME MK NG NN NP NR OL<br>OX PE PO1-29 PR RG RH RM S SG SK SL SM SN SO SP SS ST TF TN TW UB WA WD<br>WF WN WR WS WV |
|        |         |                 |               |                                                                                                                                                                                                                                                      |
| £90    | £90     | £110            | 7-14 DAYS     | E EC N NW SE SW W WC                                                                                                                                                                                                                                 |
|        |         |                 |               |                                                                                                                                                                                                                                                      |
| £100   | £100    | £120            | 7-14 DAYS     | BH DT TA                                                                                                                                                                                                                                             |

### CONDITIONS

AQUARIUM IS DELIVERED BY 2 MEN AND WHEELED/CARRIED INTO HOUSE WHERE IT IS PUT INTO POSITION AND PACKAGING REMOVED.

\*\* THERE MUST BE SUITABLE ACCESS FOR THE SIZE OF THE AQUARIUM THROUGH ANY OPENINGS OR CORRIDORS.